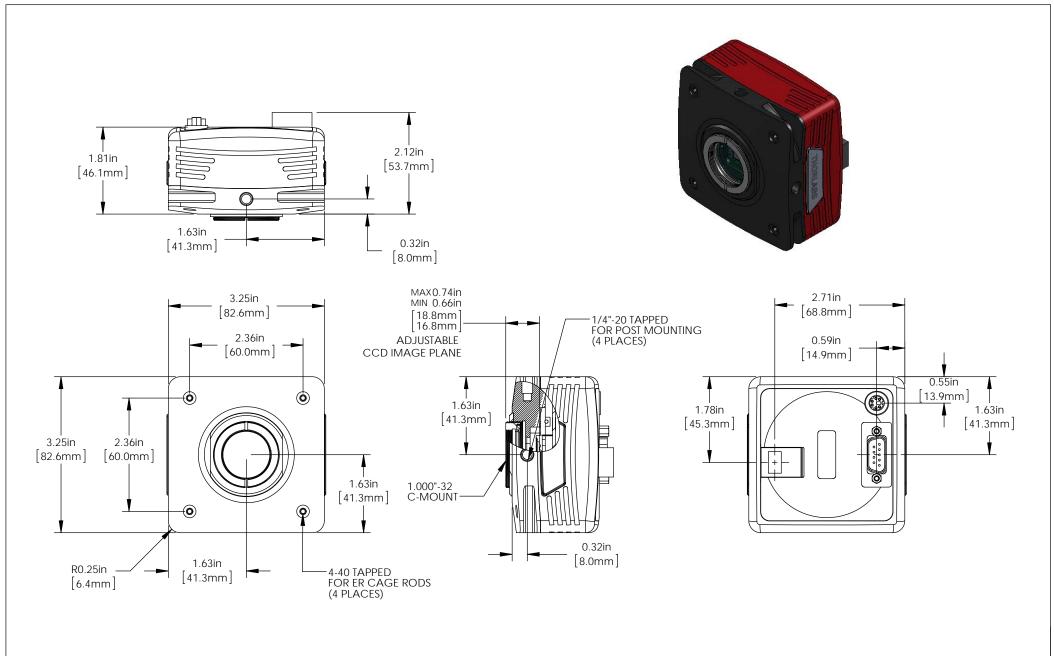

## REFER TO USERS MANUAL FOR INTERCONNECT DETAILS

|  | TOK INTERCONNECT DETAILS                                             |       |          |                           |           |      |  |
|--|----------------------------------------------------------------------|-------|----------|---------------------------|-----------|------|--|
|  | DRAWING PROJECTION                                                   |       |          | THORLABS.com              |           |      |  |
|  |                                                                      | NAME  | DATE     | DICITAL COUNTIES CANAEDA  |           |      |  |
|  | DRAWN                                                                | J.O.  | 05/15/13 | DIGITAL SCIENTIFIC CAMERA |           | A    |  |
|  | APPROVAL                                                             | M. P. | 05/15/13 | MATERIAL                  |           | REV  |  |
|  | COPYRIGHT © 2013 BY THORLABS                                         |       |          | N/A                       |           | L A  |  |
|  | VALUES IN PARENTHESIS ARE CALCULATED AND MAY CONTAIN ROUNDOFF ERRORS |       |          | ITEM #                    | APPROX WE | IGHT |  |
|  |                                                                      |       |          | 1500M-GE                  | 0.75 k    | g    |  |