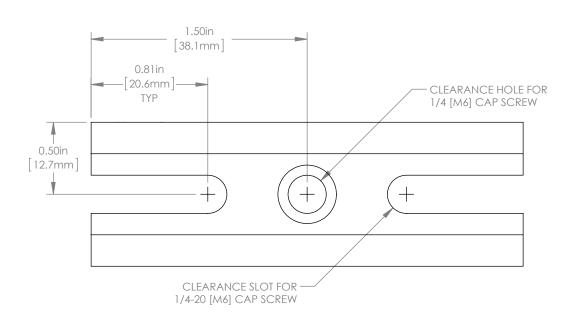

| FOR INFORMATION ONLY          |   |
|-------------------------------|---|
| I OK INI OKMATION ONLI        |   |
| NOT FOR MANUFACTURING PURPOSE | 2 |

| DRAWING<br>PROJECT                                                   |      |           | THOR LABS.com     |                      |  |
|----------------------------------------------------------------------|------|-----------|-------------------|----------------------|--|
|                                                                      | NAME | DATE      |                   |                      |  |
| REDRAWN                                                              | CG   | 08/SEP/14 | BA1 MOUNTING BASE |                      |  |
| APPROVAL                                                             | JC   | 29/OCT/14 | MATERIAL          |                      |  |
| COPYRIGHT © 2014 BY THORLABS                                         |      |           | ALUMINUM          |                      |  |
| VALUES IN PARENTHESIS ARE CALCULATED AND MAY CONTAIN ROUNDOFF ERRORS |      |           | BA1 APPRO         | DX WEIGHT  <br>D4 kg |  |