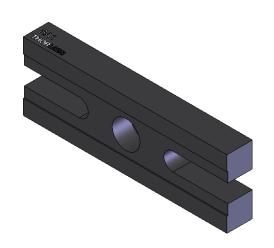

| FOR INFORMATION ONLY          |   |
|-------------------------------|---|
| I OK INI OKMATION ONLI        |   |
| NOT FOR MANUFACTURING PURPOSE | 2 |

| DRAWING<br>PROJECT                                                   |      |           | THOR LABS.com     |                      |  |
|----------------------------------------------------------------------|------|-----------|-------------------|----------------------|--|
|                                                                      | NAME | DATE      |                   |                      |  |
| REDRAWN                                                              | CG   | 08/SEP/14 | BA1 MOUNTING BASE |                      |  |
| APPROVAL                                                             | JC   | 29/OCT/14 | MATERIAL          |                      |  |
| COPYRIGHT © 2014 BY THORLABS                                         |      |           | ALUMINUM          |                      |  |
| VALUES IN PARENTHESIS ARE CALCULATED AND MAY CONTAIN ROUNDOFF ERRORS |      |           | BA1 APPRO         | DX WEIGHT  <br>D4 kg |  |