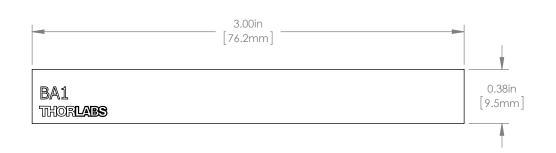

| FOR INFORMATION ONLY          |   |
|-------------------------------|---|
| I OK INI OKMATION ONLI        |   |
| NOT FOR MANUFACTURING PURPOSE | 2 |

| DRAWING<br>PROJECT                                                   |      |           | THOR LABS.com     |                      |  |
|----------------------------------------------------------------------|------|-----------|-------------------|----------------------|--|
|                                                                      | NAME | DATE      |                   |                      |  |
| REDRAWN                                                              | CG   | 08/SEP/14 | BA1 MOUNTING BASE |                      |  |
| APPROVAL                                                             | JC   | 29/OCT/14 | MATERIAL          |                      |  |
| COPYRIGHT © 2014 BY THORLABS                                         |      |           | ALUMINUM          |                      |  |
| VALUES IN PARENTHESIS ARE CALCULATED AND MAY CONTAIN ROUNDOFF ERRORS |      |           | BA1 APPRO         | DX WEIGHT  <br>D4 kg |  |