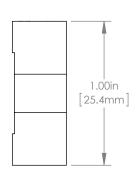

| FOR INFORMATION ONLY          |   |
|-------------------------------|---|
| I OK INI OKMATION ONLI        |   |
| NOT FOR MANUFACTURING PURPOSE | 2 |

| DRAWING<br>PROJECT                                                   |      |           | THOR LABS.com     |                      |  |
|----------------------------------------------------------------------|------|-----------|-------------------|----------------------|--|
|                                                                      | NAME | DATE      |                   |                      |  |
| REDRAWN                                                              | CG   | 08/SEP/14 | BA1 MOUNTING BASE |                      |  |
| APPROVAL                                                             | JC   | 29/OCT/14 | MATERIAL          |                      |  |
| COPYRIGHT © 2014 BY THORLABS                                         |      |           | ALUMINUM          |                      |  |
| VALUES IN PARENTHESIS ARE CALCULATED AND MAY CONTAIN ROUNDOFF ERRORS |      |           | BA1 APPRO         | DX WEIGHT  <br>D4 kg |  |