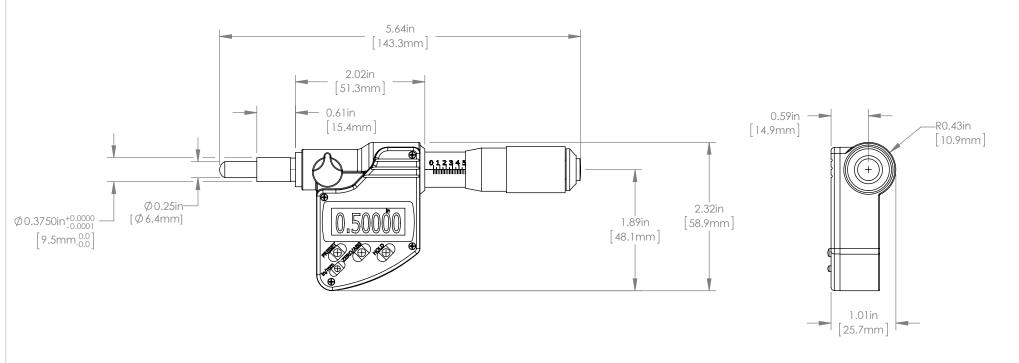

| FOR INFORMATION ONLY            |  |
|---------------------------------|--|
| FOR INFORMATION ONLY            |  |
| NOT FOR MANUFACTURING PURPOSES  |  |
| NCH FOR MANUFAC HIRING PURPOAFS |  |

| DRAWING PROJECTION |                                                                      |             | THORLABS<br>www.thorlabs.com |                 |           |
|--------------------|----------------------------------------------------------------------|-------------|------------------------------|-----------------|-----------|
|                    | NAME                                                                 | DATE        | DICIMATIC MICPOMETER HEAD    |                 |           |
| DRAWN              | AK                                                                   | 30/OCT/14   |                              |                 |           |
| APPROVAL           | JC                                                                   | 07/NOV/14   |                              |                 | REV       |
| COPYRI             | GHT © 2014                                                           | BY THORLABS | N/A                          |                 | D         |
|                    | VALUES IN PARENTHESIS ARE CALCULATED AND MAY CONTAIN ROUNDOFF ERRORS |             | DM713                        | APPROX WE 0.3 k | ight<br>g |