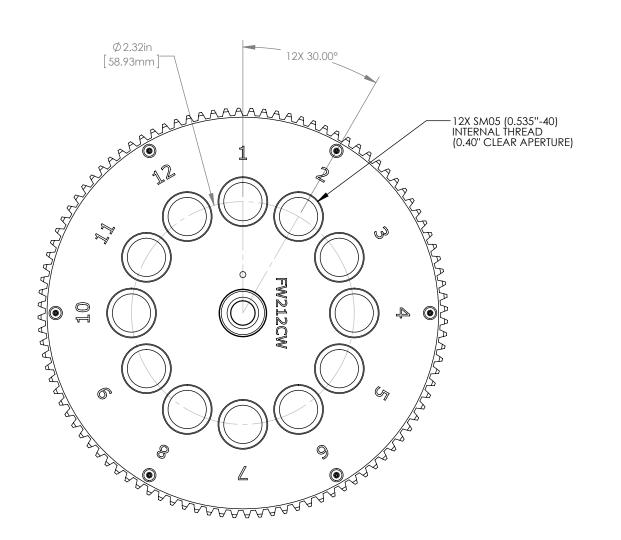

| FOR INFORMATION ONLY          |    |
|-------------------------------|----|
| NOT FOR MANUFACTURING PURPOSE | ΞS |

| DRAWING PROJECTION                                                   |      |             | THORLASS.com                             |           |       |
|----------------------------------------------------------------------|------|-------------|------------------------------------------|-----------|-------|
|                                                                      | NAME | DATE        |                                          |           |       |
| DRAWN                                                                | TA   | 18/FEB/14   | FW212C EXTRA 12-POSITION ND FILTER WHEEL |           |       |
| APPROVAL                                                             | ER   | 18/FEB/14   | MATERIAL                                 |           | REV   |
| COPYRIGHT © 2014 BY THORLABS                                         |      | BY THORLABS | N/A                                      |           | Α     |
| VALUES IN PARENTHESIS ARE CALCULATED AND MAY CONTAIN ROUNDOFF ERRORS |      |             | FW212CW                                  | APPROX WE | EIGHT |