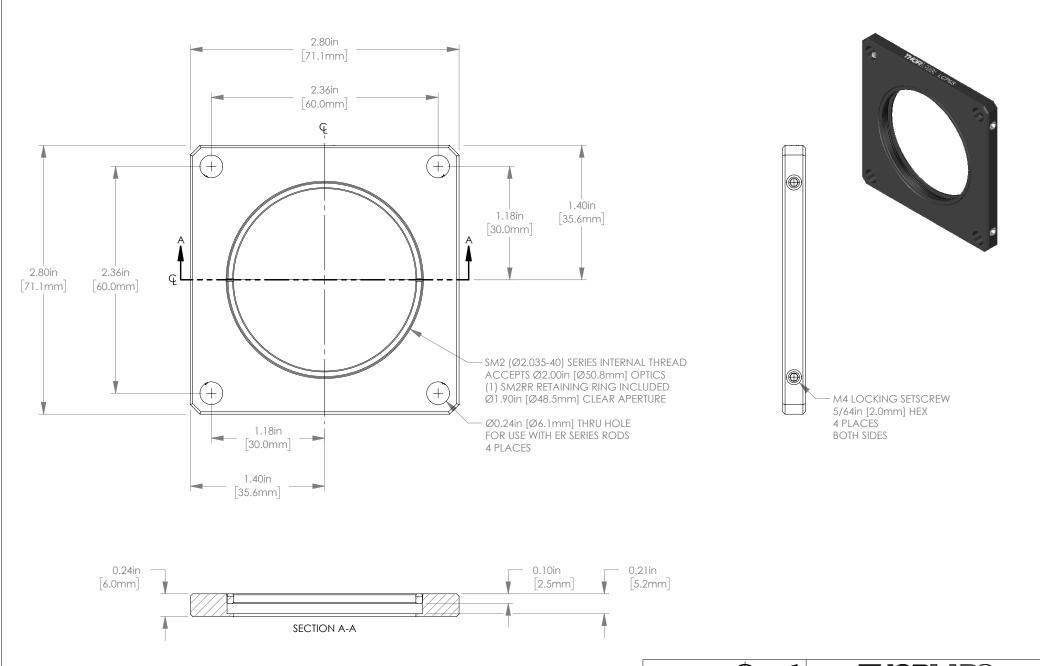

| FOR INFORMATION ONLY           |
|--------------------------------|
| NOT FOR MANUFACTURING PURPOSES |

| DRAWING PROJECTION                                                   |      |           | THORLABS  www.thorlabs.com |  |          |        |
|----------------------------------------------------------------------|------|-----------|----------------------------|--|----------|--------|
|                                                                      | NAME | DATE      |                            |  |          |        |
|                                                                      |      |           | 60.0mm CAGE PLATE,         |  |          |        |
| DRAWN                                                                | CG   | 15/AUG/18 | 6.0mm THICK                |  |          |        |
| APPROVAL                                                             | AK   | 15/AUG/18 | MATERIAL                   |  |          | REV    |
| COPYRIGHT © 2018 BY THORLABS                                         |      |           | N/A                        |  | Α        |        |
|                                                                      |      |           | ITEM #                     |  | APPROX W | /EIGHT |
| VALUES IN PARENTHESIS ARE CALCULATED AND MAY CONTAIN ROUNDOFF ERRORS |      |           | LCP6S                      |  | 0.05 kg  |        |