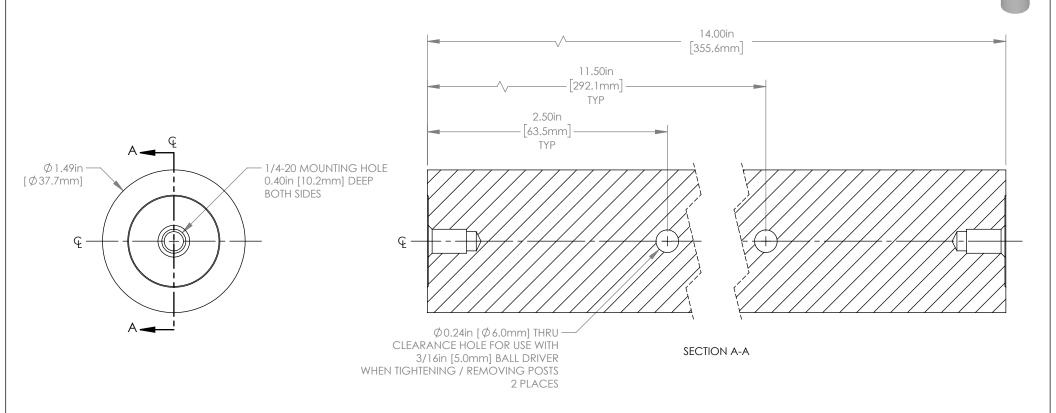

FOR INFORMATION ONLY NOT FOR MANUFACTURING PURPOSES

| AFFROVAL   FG   24/AUG/13   · · · · · · · · · ·                                         |                                      |      |      |           |                                 |                                    |        |
|-----------------------------------------------------------------------------------------|--------------------------------------|------|------|-----------|---------------------------------|------------------------------------|--------|
| REDRAWN CG 03/JUL/15 Ø 1.50in x 14.00in MOUNTING POS  APPROVAL PG 24/AUG/15 MATERIAL RE |                                      |      |      |           |                                 |                                    |        |
| APPROVAL PG 24/AUG/15 MATERIAL RE                                                       |                                      |      | NAME | DATE      | www.tiioi rabs.com              |                                    |        |
| AFFROVAL   FG   24/AUG/13   · · · · · · · · · ·                                         | EDRA                                 | AWN  | CG   | 03/JUL/15 | $\emptyset$ 1.50in x 14.00in MC | atural 1.50in x 14.00in MOUNTING F |        |
|                                                                                         | PPRC                                 | OVAL | PG   | 24/AUG/15 | MATERIAL                        |                                    | REV    |
| COPYRIGHT © 2016 BY THORIABS   STATINLESS STEEL L                                       | COPYRIGHT © 2016 BY THORLABS         |      |      |           | STAINLESS STEEL                 |                                    | D      |
| ITEM # APPROX WEIGH                                                                     | VALUES IN PARENTHESIS ARE CALCULATED |      |      |           | ITEM #                          | APPROX W                           | /EIGHT |
| AND MAY CONTAIN ROUNDOFF ERRORS P14 3.11 kg                                             |                                      |      |      |           | P14                             | 3.11 kg                            |        |