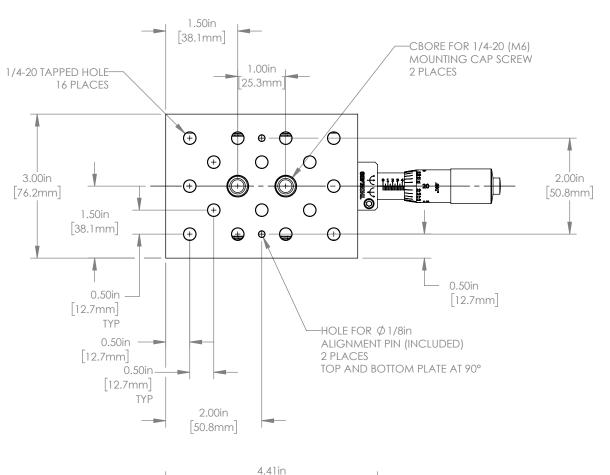

www.thorlabs.com

|                                                        |             |                                                                  |                                          |             | www.thorrabs.com |                    |                           |    |
|--------------------------------------------------------|-------------|------------------------------------------------------------------|------------------------------------------|-------------|------------------|--------------------|---------------------------|----|
| FOR INFORMATION ONLY<br>NOT FOR MANUFACTURING PURPOSES |             |                                                                  | NAME                                     | DATE        | 1.00"            | <b>TRANSLATION</b> | ON STAGE WITH<br>ER DRIVE |    |
|                                                        |             | DRAWN                                                            | SB                                       | 13/NOV/98   |                  | MICROMETER         |                           |    |
|                                                        |             | APPROVAL                                                         | SB                                       | 13/NOV/98   | MATERIAL         |                    | REV                       |    |
|                                                        | NLY         | COPYRIGHT © 2013 BY THORLABS                                     |                                          | BY THORLABS | N/A              |                    |                           | J  |
|                                                        | 2 PHRPOSES  |                                                                  | 1/444450 N. D. DENTUENO A DE OALOUR ATED |             | ITEM #           |                    | APPROX WEIGHT             |    |
|                                                        | JI OKI OSLS | VALUES IN PARENTHESIS ARE CALCULAT AND MAY CONTAIN ROUNDOFF ERRO |                                          |             |                  |                    | 0.39 kg                   |    |
|                                                        |             |                                                                  |                                          |             | 1                |                    | J                         | `U |