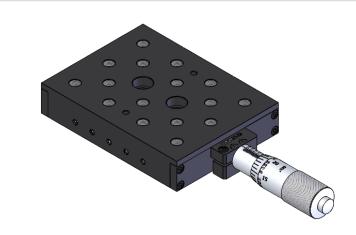

www.thorlabs.com

|                                                        |             |                                                                  |                                          |             | www.thorrabs.com |                    |                           |    |
|--------------------------------------------------------|-------------|------------------------------------------------------------------|------------------------------------------|-------------|------------------|--------------------|---------------------------|----|
| FOR INFORMATION ONLY<br>NOT FOR MANUFACTURING PURPOSES |             |                                                                  | NAME                                     | DATE        | 1.00"            | <b>TRANSLATION</b> | ON STAGE WITH<br>ER DRIVE |    |
|                                                        |             | DRAWN                                                            | SB                                       | 13/NOV/98   |                  | MICROMETER         |                           |    |
|                                                        |             | APPROVAL                                                         | SB                                       | 13/NOV/98   | MATERIAL         |                    | REV                       |    |
|                                                        | NLY         | COPYRIGHT © 2013 BY THORLABS                                     |                                          | BY THORLABS | N/A              |                    |                           | J  |
|                                                        | 2 PHRPOSES  |                                                                  | 1/444450 N. D. DENTUENO A DE OALOUR ATED |             | ITEM #           |                    | APPROX WEIGHT             |    |
|                                                        | JI OKI OSLS | VALUES IN PARENTHESIS ARE CALCULAT AND MAY CONTAIN ROUNDOFF ERRO |                                          |             |                  |                    | 0.39 kg                   |    |
|                                                        |             |                                                                  |                                          |             | 1                |                    | J                         | `U |