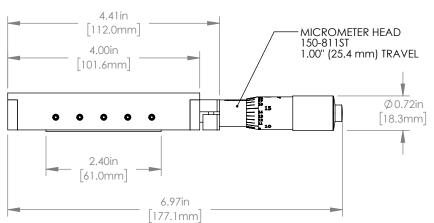

www.thorlabs.com

|                                                        |             |                                                                  |                                          |             | www.thorrabs.com |                    |                           |    |
|--------------------------------------------------------|-------------|------------------------------------------------------------------|------------------------------------------|-------------|------------------|--------------------|---------------------------|----|
| FOR INFORMATION ONLY<br>NOT FOR MANUFACTURING PURPOSES |             |                                                                  | NAME                                     | DATE        | 1.00"            | <b>TRANSLATION</b> | ON STAGE WITH<br>ER DRIVE |    |
|                                                        |             | DRAWN                                                            | SB                                       | 13/NOV/98   |                  | MICROMETER         |                           |    |
|                                                        |             | APPROVAL                                                         | SB                                       | 13/NOV/98   | MATERIAL         |                    | REV                       |    |
|                                                        | NLY         | COPYRIGHT © 2013 BY THORLABS                                     |                                          | BY THORLABS | N/A              |                    |                           | J  |
|                                                        | 2 PHRPOSES  |                                                                  | 1/444450 N. D. DENTUENO A DE OALOUR ATED |             | ITEM #           |                    | APPROX WEIGHT             |    |
|                                                        | JI OKI OSLS | VALUES IN PARENTHESIS ARE CALCULAT AND MAY CONTAIN ROUNDOFF ERRO |                                          |             |                  |                    | 0.39 kg                   |    |
|                                                        |             |                                                                  |                                          |             | 1                |                    | J                         | `U |