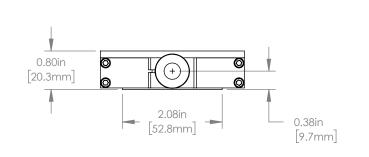

www.thorlabs.com

|                                                        |             |                                                                  |                                          |             | www.thorrabs.com |                    |                           |    |
|--------------------------------------------------------|-------------|------------------------------------------------------------------|------------------------------------------|-------------|------------------|--------------------|---------------------------|----|
| FOR INFORMATION ONLY<br>NOT FOR MANUFACTURING PURPOSES |             |                                                                  | NAME                                     | DATE        | 1.00"            | <b>TRANSLATION</b> | ON STAGE WITH<br>ER DRIVE |    |
|                                                        |             | DRAWN                                                            | SB                                       | 13/NOV/98   |                  | MICROMETER         |                           |    |
|                                                        |             | APPROVAL                                                         | SB                                       | 13/NOV/98   | MATERIAL         |                    | REV                       |    |
|                                                        | NLY         | COPYRIGHT © 2013 BY THORLABS                                     |                                          | BY THORLABS | N/A              |                    |                           | J  |
|                                                        | 2 PHRPOSES  |                                                                  | 1/444450 N. D. DENTUENO A DE OALOUR ATED |             | ITEM #           |                    | APPROX WEIGHT             |    |
|                                                        | JI OKI OSLS | VALUES IN PARENTHESIS ARE CALCULAT AND MAY CONTAIN ROUNDOFF ERRO |                                          |             |                  |                    | 0.39 kg                   |    |
|                                                        |             |                                                                  |                                          |             | 1                |                    | J                         | `U |