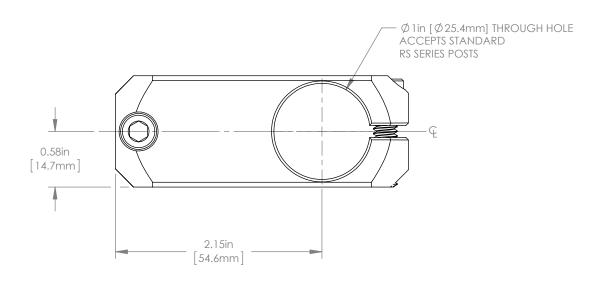

| FOR INFORMATION ONLY           |  |
|--------------------------------|--|
| NOT FOR MANUFACTURING PURPOSES |  |

| DRAWING PROJECTION THORLABS                                          |      |             |                                            |        |             |  |
|----------------------------------------------------------------------|------|-------------|--------------------------------------------|--------|-------------|--|
|                                                                      | NAME | DATE        | www.thorlabs.com<br>RIGHT ANGLE POST CLAMP |        |             |  |
| DRAWN                                                                | HP   | 05/MAY/15   | FOR ∅1" POST                               |        |             |  |
| APPROVAL                                                             | PG   | 06/MAY/15   | MATERIAL N/A                               |        | REV         |  |
| COPYRIGHT © 2015 BY THORLABS                                         |      | BY THORLABS | . ,                                        |        | A           |  |
| VALUES IN PARENTHESIS ARE CALCULATED AND MAY CONTAIN ROUNDOFF ERRORS |      |             | RSA90                                      | 0.08 k | eight<br>(g |  |