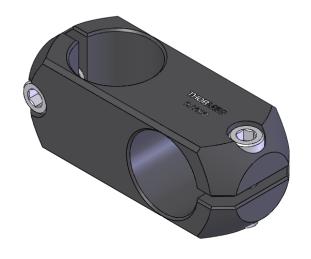

| FOR INFORMATION ONLY           |  |
|--------------------------------|--|
| NOT FOR MANUFACTURING PURPOSES |  |

| DRAWING PROJECTION THORLABS                                          |      |             |                                            |        |             |  |
|----------------------------------------------------------------------|------|-------------|--------------------------------------------|--------|-------------|--|
|                                                                      | NAME | DATE        | www.thorlabs.com<br>RIGHT ANGLE POST CLAMP |        |             |  |
| DRAWN                                                                | HP   | 05/MAY/15   | FOR ∅1" POST                               |        |             |  |
| APPROVAL                                                             | PG   | 06/MAY/15   | MATERIAL N/A                               |        | REV         |  |
| COPYRIGHT © 2015 BY THORLABS                                         |      | BY THORLABS | . ,                                        |        | A           |  |
| VALUES IN PARENTHESIS ARE CALCULATED AND MAY CONTAIN ROUNDOFF ERRORS |      |             | RSA90                                      | 0.08 k | eight<br>(g |  |