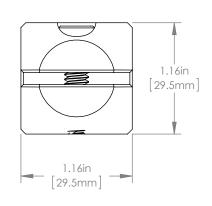

| FOR INFORMATION ONLY           |  |
|--------------------------------|--|
| NOT FOR MANUFACTURING PURPOSES |  |

| DRAWING PROJECTION THORLABS                                          |      |             |                                            |        |             |  |
|----------------------------------------------------------------------|------|-------------|--------------------------------------------|--------|-------------|--|
|                                                                      | NAME | DATE        | www.thorlabs.com<br>RIGHT ANGLE POST CLAMP |        |             |  |
| DRAWN                                                                | HP   | 05/MAY/15   | FOR ∅1" POST                               |        |             |  |
| APPROVAL                                                             | PG   | 06/MAY/15   | MATERIAL N/A                               |        | REV         |  |
| COPYRIGHT © 2015 BY THORLABS                                         |      | BY THORLABS | . ,                                        |        | A           |  |
| VALUES IN PARENTHESIS ARE CALCULATED AND MAY CONTAIN ROUNDOFF ERRORS |      |             | RSA90                                      | 0.08 k | eight<br>(g |  |