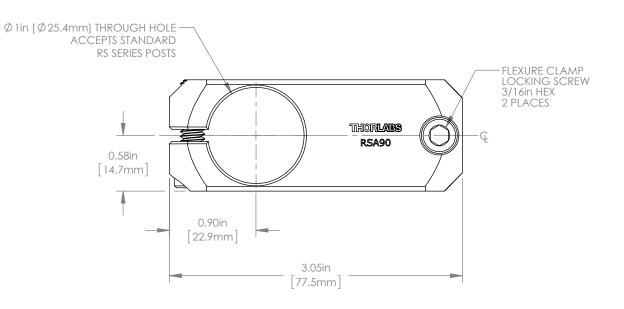

| FOR INFORMATION ONLY           |  |
|--------------------------------|--|
| NOT FOR MANUFACTURING PURPOSES |  |

| DRAWING PROJECTION THORLABS                                          |      |             |                                            |        |             |  |
|----------------------------------------------------------------------|------|-------------|--------------------------------------------|--------|-------------|--|
|                                                                      | NAME | DATE        | www.thorlabs.com<br>RIGHT ANGLE POST CLAMP |        |             |  |
| DRAWN                                                                | HP   | 05/MAY/15   | FOR ∅1" POST                               |        |             |  |
| APPROVAL                                                             | PG   | 06/MAY/15   | MATERIAL N/A                               |        | REV         |  |
| COPYRIGHT © 2015 BY THORLABS                                         |      | BY THORLABS | . ,                                        |        | A           |  |
| VALUES IN PARENTHESIS ARE CALCULATED AND MAY CONTAIN ROUNDOFF ERRORS |      |             | RSA90                                      | 0.08 k | eight<br>(g |  |