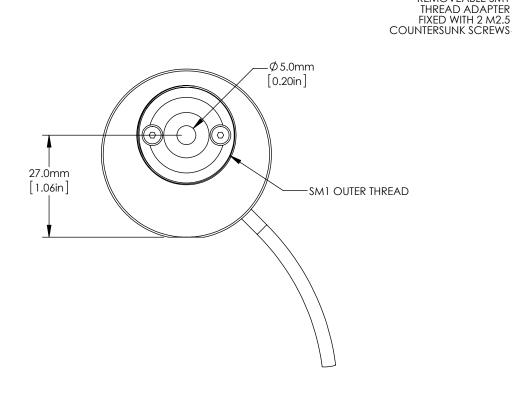

FOR INFORMATION ONLY NOT FOR MANUFACTURING PURPOSES

|  | DRAWING PROJECTION                                                   |      |           | THORLASS.com                                 |                  |           |
|--|----------------------------------------------------------------------|------|-----------|----------------------------------------------|------------------|-----------|
|  |                                                                      | NAME | DATE      | INTEGRATING SPHERE<br>PHOTO-DIODE POWER HEAD |                  |           |
|  | DRAWN                                                                | GO   | 09/APR/13 |                                              |                  |           |
|  | APPROVAL                                                             | MG   | 10/APR/13 | MATERIAL                                     |                  | REV       |
|  | COPYRIGHT © 2013 BY THORLABS                                         |      |           | N/A                                          |                  | С         |
|  | VALUES IN PARENTHESIS ARE CALCULATED AND MAY CONTAIN ROUNDOFF ERRORS |      |           | S140C, S144C                                 | APPROX WE 0.2 kg | HGHT<br>G |