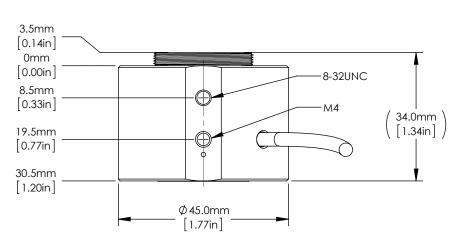

FOR INFORMATION ONLY NOT FOR MANUFACTURING PURPOSES

|  | DRAWING PROJECTION                                                   |      |           | THORLASS.com                                 |                  |           |
|--|----------------------------------------------------------------------|------|-----------|----------------------------------------------|------------------|-----------|
|  |                                                                      | NAME | DATE      | INTEGRATING SPHERE<br>PHOTO-DIODE POWER HEAD |                  |           |
|  | DRAWN                                                                | GO   | 09/APR/13 |                                              |                  |           |
|  | APPROVAL                                                             | MG   | 10/APR/13 | MATERIAL                                     |                  | REV       |
|  | COPYRIGHT © 2013 BY THORLABS                                         |      |           | N/A                                          |                  | С         |
|  | VALUES IN PARENTHESIS ARE CALCULATED AND MAY CONTAIN ROUNDOFF ERRORS |      |           | S140C, S144C                                 | APPROX WE 0.2 kg | HGHT<br>G |