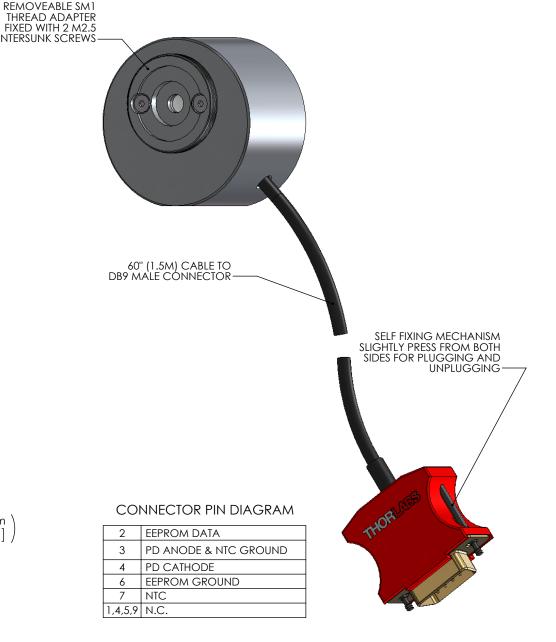

FOR INFORMATION ONLY NOT FOR MANUFACTURING PURPOSES

|  | DRAWING PROJECTION                                                   |      |           | THORLASS.com                                 |                  |           |
|--|----------------------------------------------------------------------|------|-----------|----------------------------------------------|------------------|-----------|
|  |                                                                      | NAME | DATE      | INTEGRATING SPHERE<br>PHOTO-DIODE POWER HEAD |                  |           |
|  | DRAWN                                                                | GO   | 09/APR/13 |                                              |                  |           |
|  | APPROVAL                                                             | MG   | 10/APR/13 | MATERIAL                                     |                  | REV       |
|  | COPYRIGHT © 2013 BY THORLABS                                         |      |           | N/A                                          |                  | С         |
|  | VALUES IN PARENTHESIS ARE CALCULATED AND MAY CONTAIN ROUNDOFF ERRORS |      |           | S140C, S144C                                 | APPROX WE 0.2 kg | HGHT<br>G |