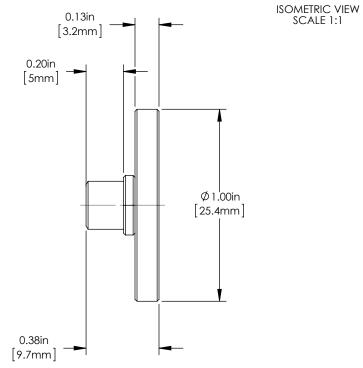

INCLUDED BUT NOT SHOWN: \*PROTECTIVE DUST CAP

FOR INFORMATION ONLY NOT FOR MANUFACTURING PURPOSES

| DRAWING PROJECTION                                                   |      |          | THORLABS  www.thorlabs.com                                |    |          |          |  |
|----------------------------------------------------------------------|------|----------|-----------------------------------------------------------|----|----------|----------|--|
|                                                                      | NAME | DATE     | Ø1.0" SMA FIBER ADAPTER,<br>UNTHREADED<br>MATERIAL<br>N/A |    | ADAPTER, | ER,      |  |
| DRAWN                                                                | CAL  | 03/14/14 |                                                           |    |          |          |  |
| APPROVAL                                                             | BAG  | 11/17/15 |                                                           |    |          | REV<br>B |  |
| COPYRIGHT © 2015 BY THORLABS                                         |      |          | ,, .                                                      |    |          |          |  |
| VALUES IN PARENTHESIS ARE CALCULATED AND MAY CONTAIN ROUNDOFF ERRORS |      |          | S1SM                                                      | lΑ | 0.004    | kg<br>Kg |  |