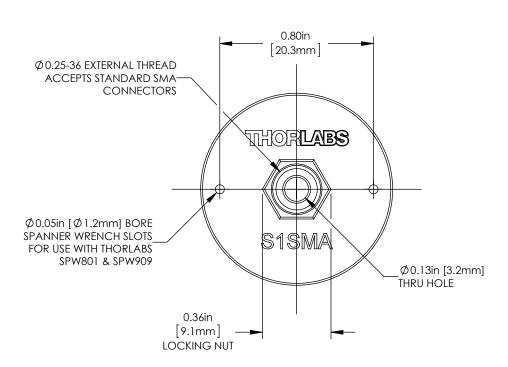

INCLUDED BUT NOT SHOWN: \*PROTECTIVE DUST CAP

FOR INFORMATION ONLY NOT FOR MANUFACTURING PURPOSES

| DRAWING PROJECTION                                                   |      |          | THORLABS  www.thorlabs.com                                |    |          |          |  |
|----------------------------------------------------------------------|------|----------|-----------------------------------------------------------|----|----------|----------|--|
|                                                                      | NAME | DATE     | Ø1.0" SMA FIBER ADAPTER,<br>UNTHREADED<br>MATERIAL<br>N/A |    | ADAPTER, | ER,      |  |
| DRAWN                                                                | CAL  | 03/14/14 |                                                           |    |          |          |  |
| APPROVAL                                                             | BAG  | 11/17/15 |                                                           |    |          | REV<br>B |  |
| COPYRIGHT © 2015 BY THORLABS                                         |      |          | ,, .                                                      |    |          |          |  |
| VALUES IN PARENTHESIS ARE CALCULATED AND MAY CONTAIN ROUNDOFF ERRORS |      |          | S1SM                                                      | lΑ | 0.004    | kg<br>Kg |  |