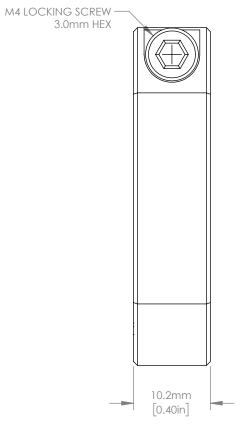

FOR INFORMATION ONLY NOT FOR MANUFACTURING PURPOSES

| DRAWING PROJECTION                                                   |      |           | THORLARS  www.thorlabs.com       |          |        |
|----------------------------------------------------------------------|------|-----------|----------------------------------|----------|--------|
|                                                                      | NAME | DATE      | www.tiioi labs.com               |          |        |
|                                                                      |      |           | METRIC SM1 SERIES SLIM SLIP RING |          |        |
| REDRAWN                                                              | CG   | 01/JUN/15 |                                  |          |        |
| APPROVAL                                                             | B.J  | 25/JUN/15 | MATERIAL                         |          | REV    |
|                                                                      |      | .,,       | N/A                              |          | В      |
| COPYRIGHT © 2016 BY THORLABS                                         |      |           | ITEM #                           | APPROX W | /FIGHT |
| VALUES IN PARENTHESIS ARE CALCULATED AND MAY CONTAIN ROUNDOFF ERRORS |      |           | SM1RC/M                          | 0.02     | kg     |