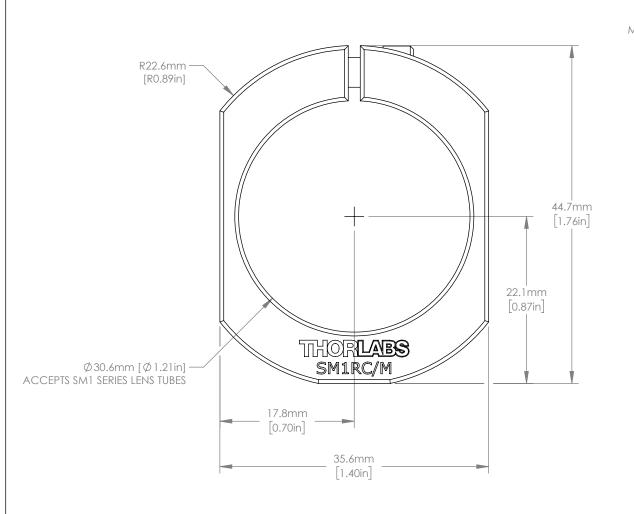

FOR INFORMATION ONLY NOT FOR MANUFACTURING PURPOSES

| DRAWING PROJECTION                                                   |      |           | THORLARS  www.thorlabs.com       |          |        |
|----------------------------------------------------------------------|------|-----------|----------------------------------|----------|--------|
|                                                                      | NAME | DATE      | www.tiioi labs.com               |          |        |
|                                                                      |      |           | METRIC SM1 SERIES SLIM SLIP RING |          |        |
| REDRAWN                                                              | CG   | 01/JUN/15 |                                  |          |        |
| APPROVAL                                                             | B.J  | 25/JUN/15 | MATERIAL                         |          | REV    |
|                                                                      |      | .,,       | N/A                              |          | В      |
| COPYRIGHT © 2016 BY THORLABS                                         |      |           | ITEM #                           | APPROX W | /FIGHT |
| VALUES IN PARENTHESIS ARE CALCULATED AND MAY CONTAIN ROUNDOFF ERRORS |      |           | SM1RC/M                          | 0.02     | kg     |