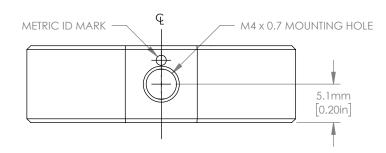

FOR INFORMATION ONLY NOT FOR MANUFACTURING PURPOSES

| DRAWING PROJECTION                                                   |      |           | THORLARS  www.thorlabs.com       |          |        |
|----------------------------------------------------------------------|------|-----------|----------------------------------|----------|--------|
|                                                                      | NAME | DATE      | www.tiioi labs.com               |          |        |
|                                                                      |      |           | METRIC SM1 SERIES SLIM SLIP RING |          |        |
| REDRAWN                                                              | CG   | 01/JUN/15 |                                  |          |        |
| APPROVAL                                                             | B.J  | 25/JUN/15 | MATERIAL                         |          | REV    |
|                                                                      |      | .,,       | N/A                              |          | В      |
| COPYRIGHT © 2016 BY THORLABS                                         |      |           | ITEM #                           | APPROX W | /FIGHT |
| VALUES IN PARENTHESIS ARE CALCULATED AND MAY CONTAIN ROUNDOFF ERRORS |      |           | SM1RC/M                          | 0.02     | kg     |